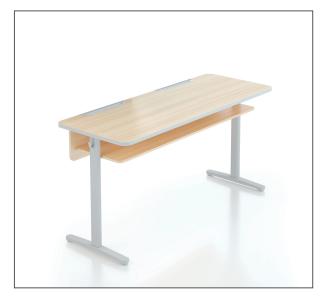

creating opportunities for new learning methods. As Burotime, inspired by active learning approaches that do not limit education to defined spaces, we offer effective solutions that will convert every corner of the educational institution into a learning space."



Combining durability and comfort, Gama offers ergonomic solutions for learning spaces with single and double seating options that allow different space designs and height alternatives suitable for different age groups.





The bookshelf placed under the table top, the bag hanger mounted on the table legs, pen and tablet holder on the table top provide an organized working environment reinforces the sense of belonging and active participation to the learning space.



## product family



### table sizes \_\_\_\_\_















# color options \_\_\_\_\_melamine



#### metal