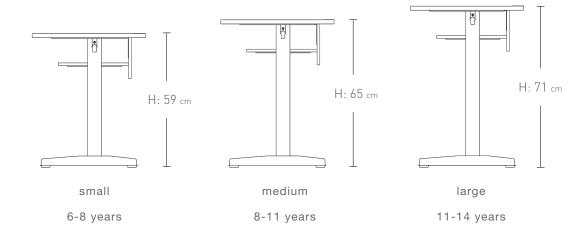

Combining durability and comfort, Gama offers ergonomic solutions for learning spaces with single and double seating options that allow different space designs and height alternatives suitable for different age groups.

### table sizes \_\_\_\_\_