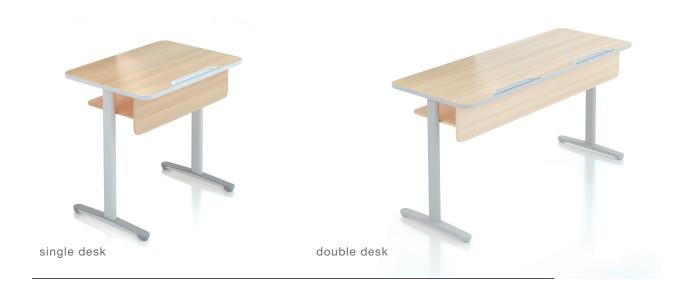

Combining durability and comfort, Gama offers ergonomic solutions for learning spaces with single and double seating options that allow different space designs and height alternatives suitable for different age groups.