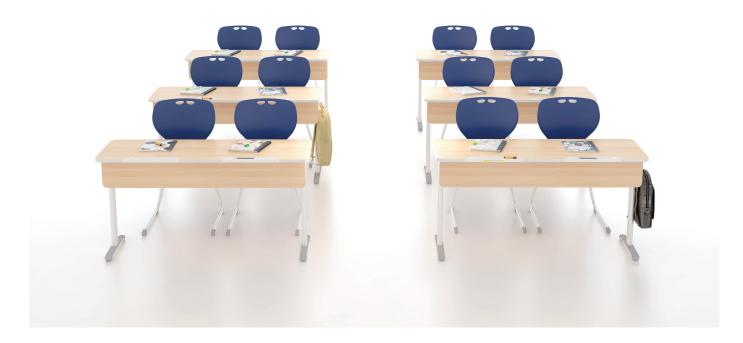

Combining durability and comfort, Gama offers ergonomic solutions for learning spaces with single and double seating options that allow different space designs and height alternatives suitable for different age groups.

The bookshelf placed under the table top, the bag hanger mounted on the table legs, pen and tablet holder on the table top provide an organized working environment reinforces the sense of belonging and active participation to the learning space.