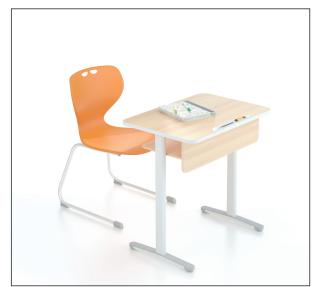

Combining durability and comfort, Gama offers ergonomic solutions for learning spaces with single and double seating options that allow different space designs and height alternatives suitable for different age groups.

The bookshelf placed under the table top, the bag hanger mounted on the table legs, pen and tablet holder on the table top provide an organized working environment reinforces the sense of belonging and active participation to the learning space.