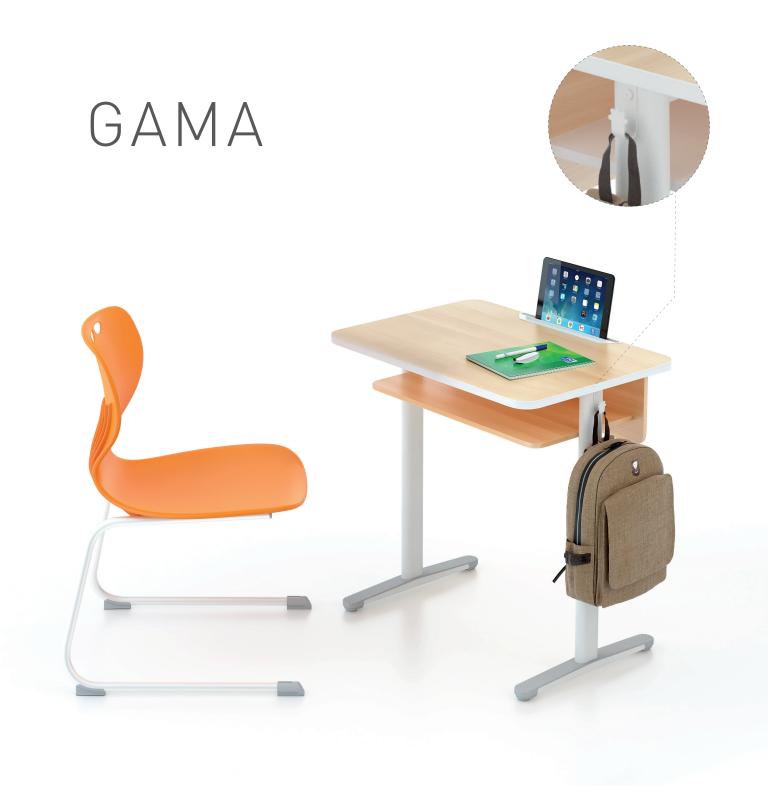

The bookshelf placed under the table top, the bag hanger mounted on the table legs, pen and tablet holder on the table top provide an organized working environment reinforces the sense of belonging and active participation to the learning space.