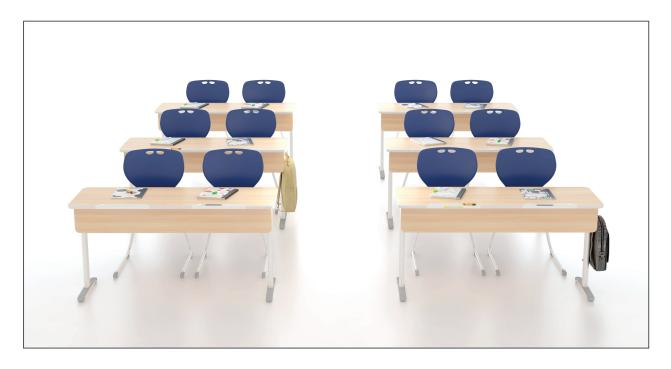

Combining durability and comfort, Gama offers ergonomic solutions for learning spaces with single and double seating options that allow different space designs and height alternatives suitable for different age groups.

The bookshelf placed under the table top, the bag hanger mounted on the table legs, pen and tablet holder on the table top provide an organized working environment reinforces the sense of belonging and active participation to the learning space.