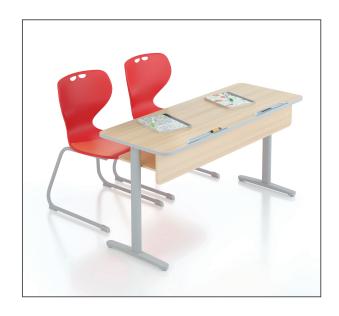

Combining durability and comfort, Gama offers ergonomic solutions for learning spaces with single and double seating options that allow different space designs and height alternatives suitable for different age groups.

The bookshelf placed under the table top, the bag hanger mounted on the table legs, pen and tablet holder on the table top provide an organized working environment reinforces the sense of belonging and active participation to the learning space.