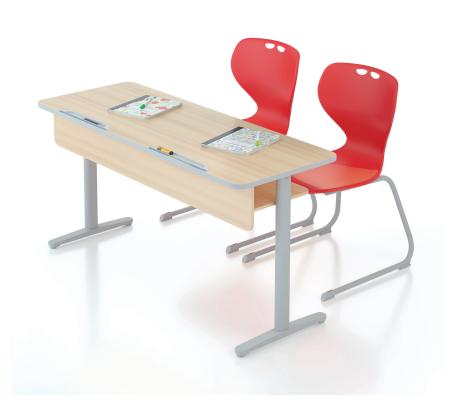

Combining durability and comfort, Gama offers ergonomic solutions for learning spaces with single and double seating options that allow different space designs and height alternatives suitable for different age groups.

The bookshelf placed under the table top, the bag hanger mounted on the table legs, pen and tablet holder on the table top provide an organized working environment reinforces the sense of belonging and active participation to the learning space.