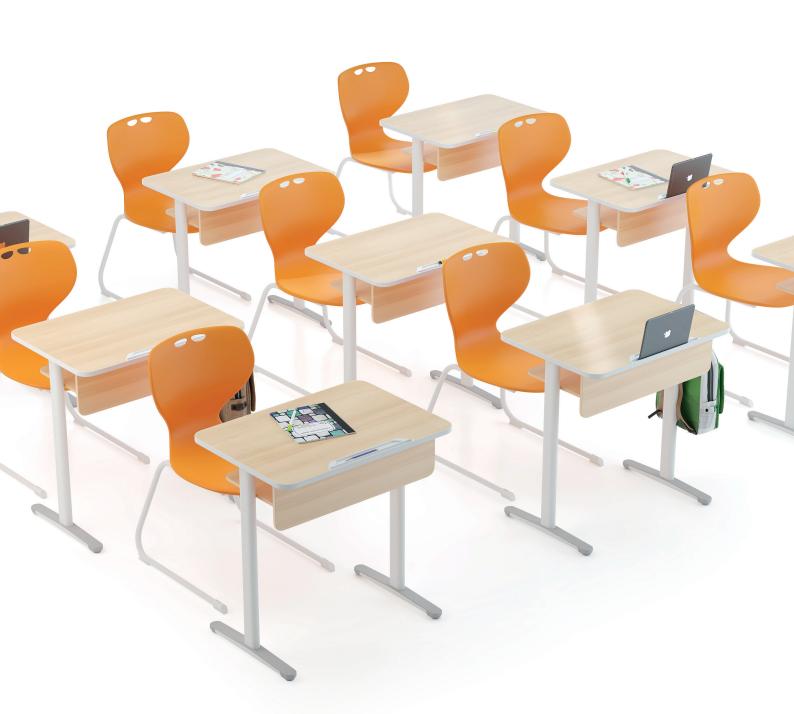

Combining durability and comfort, Gama offers ergonomic solutions for learning spaces with single and double seating options that allow different space designs and height alternatives suitable for different age groups.

The bookshelf placed under the table top, the bag hanger mounted on the table legs, pen and tablet holder on the table top provide an organized working environment reinforces the sense of belonging and active participation to the learning space.